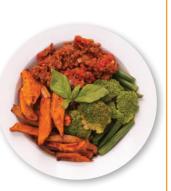

#### **KANGAROO** BOLOGNESE

Kangaroo mince, sweet potato and steamed greens

PROTEIN 32.5g • CARB 45.5g

FAT 16.7g • CALORIES 518