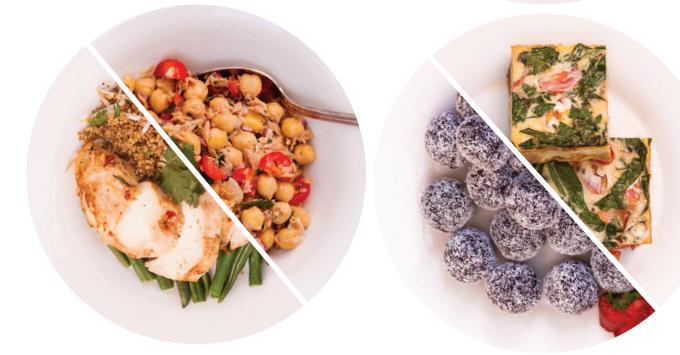

## **FITFOOD BITE SIZED TIPS**

- FRITTATA AND OVERNIGHT OATS ARE HIGH PROTEIN OPTIONS THAT WILL KEEP YOU FULLER FOR LONGER.
- THE FRITTATA IS GREAT EITHER HOT OR COLD. 60 TO 90 SECONDS IN THE MICROWAVE IS PLENTY IF HEATING. IT'S ALSO LACTOSE AND GLUTEN FREE!
- THAI CHICKEN IS FULL OF FLAVOUR AND CAN BE EATEN AT ROOM TEMPERATURE, NO HEATING REQUIRED. IT'S
  LOW IN FAT AND CONTAINS THE SUPER FOOD QUINOA PACKED FULL OF SUSTAINED ENERGY AND IS LOW GI
- TUNA TO GO CONTAINS CHICKPEAS WITH A LEMON DRESSING FOR FLAVOUR. THIS IS A GREAT OPTION ON THE GO, WITH CHICKPEAS CONTAINING A GOOD MIX OF FIBRE AND PROTEIN.
- LEAN CHICKEN IS YOUR LOW CALORIE, HIGH PROTEIN MEAL WITH A GOOD SOURCE OF CARBOHYDRATE FOR ENERGY. THIS IS A GO TO MEAL! WE USE BASMATI RICE, AND IF YOU WANT ADD GOOD FATS A TEASPOON OF COCONUT OIL OR PEANUT BUTTER CAN BE MIXED INTO THE RICE. THE GREENS IN THIS MEAL WILL MEET HALF OF YOUR DAILY NEEDS OF VEGETABLES.