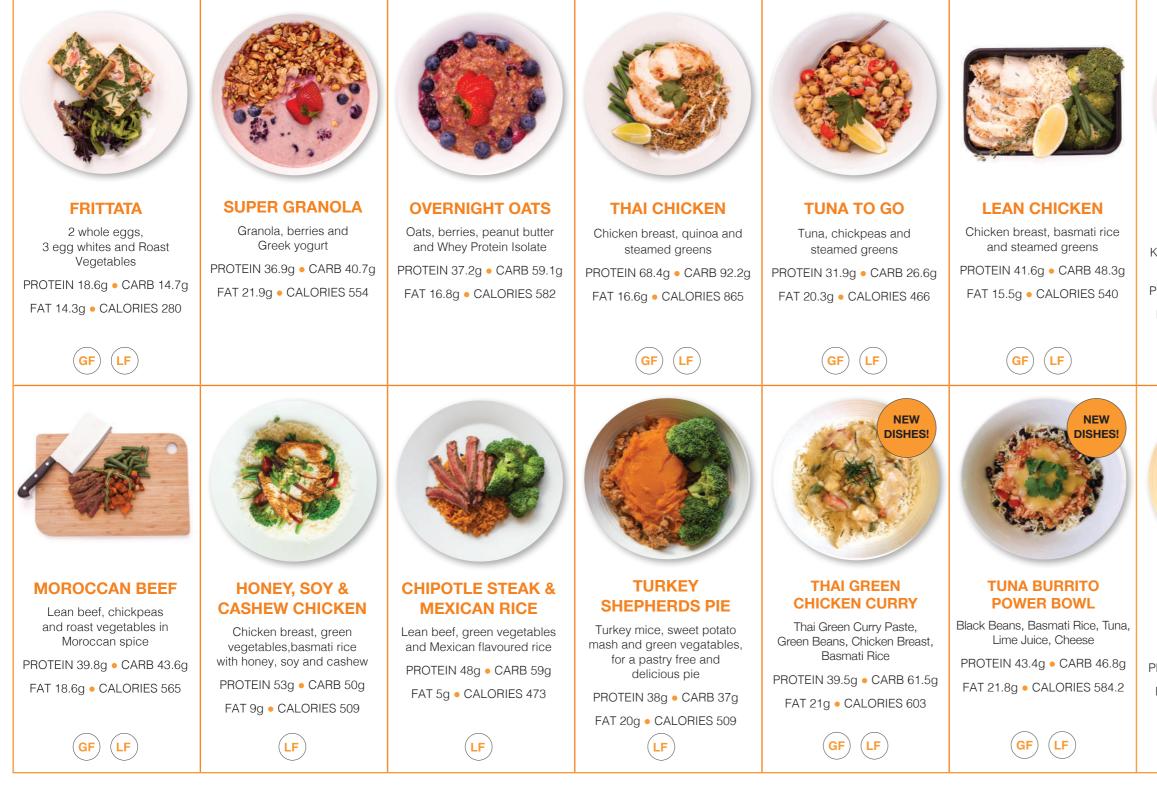

## **FITFOOD BITE SIZED TIPS**

- FRITTATA AND OVERNIGHT OATS ARE HIGH PROTEIN OPTIONS THAT WILL KEEP YOU FULLER FOR LONGER.
- THE FRITTATA IS GREAT EITHER HOT OR COLD. 60 TO 90 SECONDS IN THE MICROWAVE IS PLENTY IF HEATING. IT'S ALSO LACTOSE AND GLUTEN FREE!
- THAI CHICKEN IS FULL OF FLAVOUR AND CAN BE EATEN AT ROOM TEMPERATURE, NO HEATING REQUIRED. IT'S
  LOW IN FAT AND CONTAINS THE SUPER FOOD QUINOA PACKED FULL OF SUSTAINED ENERGY AND IS LOW GI
- TUNA TO GO CONTAINS CHICKPEAS WITH A LEMON DRESSING FOR FLAVOUR. THIS IS A GREAT OPTION ON THE GO, WITH CHICKPEAS CONTAINING A GOOD MIX OF FIBRE AND PROTEIN.
- LEAN CHICKEN IS YOUR LOW CALORIE, HIGH PROTEIN MEAL WITH A GOOD SOURCE OF CARBOHYDRATE FOR ENERGY. THIS IS A GO TO MEAL! WE USE BASMATI RICE, AND IF YOU WANT ADD GOOD FATS A TEASPOON OF COCONUT OIL OR PEANUT BUTTER CAN BE MIXED INTO THE RICE. THE GREENS IN THIS MEAL WILL MEET HALF OF YOUR DAILY NEEDS OF VEGETABLES.